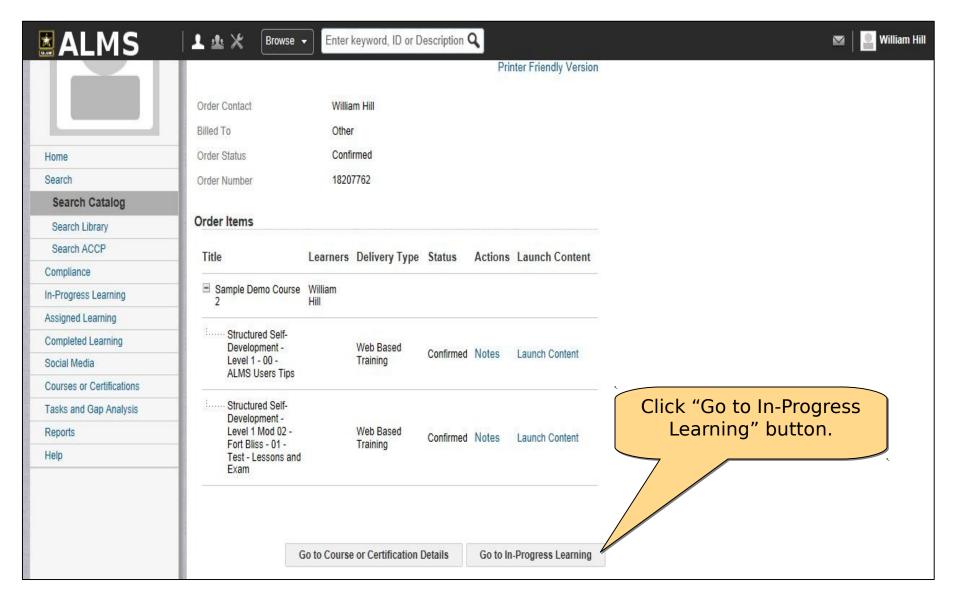

aining  Language: English                                                                                   |                                 |
|                        | Select Offering 00038109) Structured Self-Development - Level 1 Mod 03 - Fort Eustis, Indiantown Gap, and Utah - 03 - Exam_061812 (Topic: Select Offering |                                 |
|                        | Offering ID: 00033038 Offered As: Web Based Training  Language: English                                                                                   |                                 |
|                        | Processing Cancel                                                                                                                                         |                                 |











| <b>ALMS</b> | Browse ▼ Enter keyword, ID | or Description 🔍                                                                                                                                                                                                                           | ☑   ☑ William Hill   ▼ |
|-------------|----------------------------|--------------------------------------------------------------------------------------------------------------------------------------------------------------------------------------------------------------------------------------------|------------------------|
|             |                            | In-Progress Learning